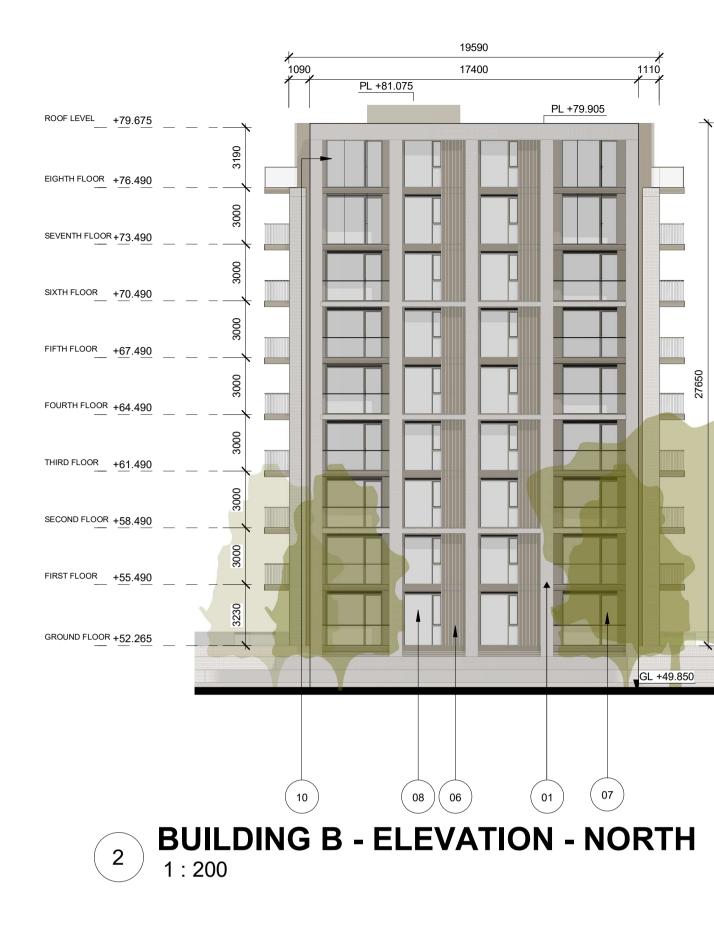

1:200

-----

----

GL +49.850

ALL DIMENSIONS TO BE CHECKED ON SITE

NO DIMENSIONS TO BE SCALED FROM THIS DRAWING

DRAWING IS TO BE READ IN CONJUNCTION WITH RELEVANT CONSULTANTS DRAWINGS

1. Selected Buff Coloured Brick Outer Leaf 2. Selected Buff Coloured Brick Outer Leaf to Textured Coursing

3. Selected Dark Coloured Outer Leaf

- 4. Selected Dark Coloured Brick Outer Leaf to Textured Coursing
- 5. Vertically Ribbed Aluminium Cladding in Selected Powder Coated Colour
- 6. Aluminium Cladding in Selected Powder Coated Colour
- 7. Aluminium Framed Door and Window System with Integrated Ventilation Grille in
- Selected Powder Coated Colour
- 8. Aluminium Framed Window System in Selected Powder Coated Colour
- 9. Pre-Fabricated Balcony with Selected Aluminium Powder Coated Facia and Balustrade

- Aluminium Framed Winter Garden Glazing System in Selected Powder Coated Colour
  Plaster Render Finish in Selected Colour

- 12. Aluminium Capping in Selected Powder Coated Colour
- 13. Recessed Cladding in Selected Bronze Coloured Aluminium
- 14. Cladding Panels in Selected Bronze Coloured Aluminium
- 15. Retractable Awning within Recessed Bronze Coloured Cladding
- 16. Aluminium clad canopy in selected powder coated colour
- 17. Aluminium framed ventilation louvre in selected powder coated colour

- 19. Obscured Glazing