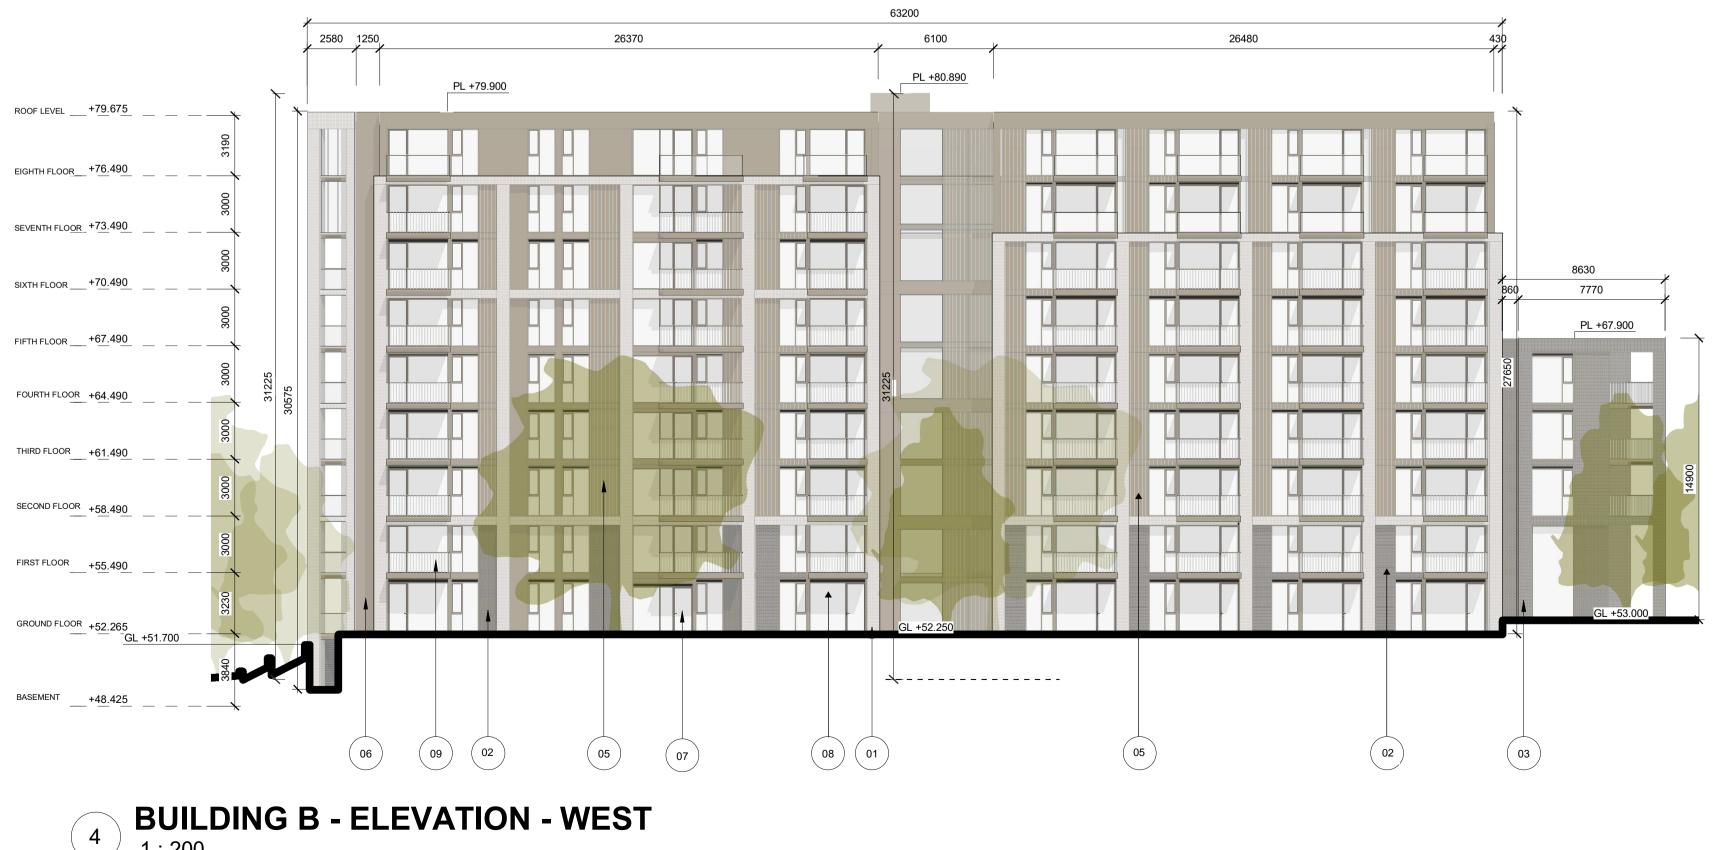

1:200

-----

----

GL +49.850

ALL DIMENSIONS TO BE CHECKED ON SITE

NO DIMENSIONS TO BE SCALED FROM THIS DRAWING

DRAWING IS TO BE READ IN CONJUNCTION WITH RELEVANT CONSULTANTS DRAWINGS

1. Selected Buff Coloured Brick Outer Leaf 2. Selected Buff Coloured Brick Outer Leaf to Textured Coursing

3. Selected Dark Coloured Outer Leaf

- 4. Selected Dark Coloured Brick Outer Leaf to Textured Coursing
- 5. Vertically Ribbed Aluminium Cladding in Selected Powder Coated Colour
- 6. Aluminium Cladding in Selected Powder Coated Colour
- 7. Aluminium Framed Door and Window System with Integrated Ventilation Grille in
- Selected Powder Coated Colour
- 8. Aluminium Framed Window System in Selected Powder Coated Colour
- 9. Pre-Fabricated Balcony with Selected Aluminium Powder Coated Facia and Balustrade

- Aluminium Framed Winter Garden Glazing System in Selected Powder Coated Colour
  Plaster Render Finish in Selected Colour

- 12. Aluminium Capping in Selected Powder Coated Colour
- 13. Recessed Cladding in Selected Bronze Coloured Aluminium
- 14. Cladding Panels in Selected Bronze Coloured Aluminium
- 15. Retractable Awning within Recessed Bronze Coloured Cladding
- 16. Aluminium clad canopy in selected powder coated colour
- 17. Aluminium framed ventilation louvre in selected powder coated colour

- 19. Obscured Glazing