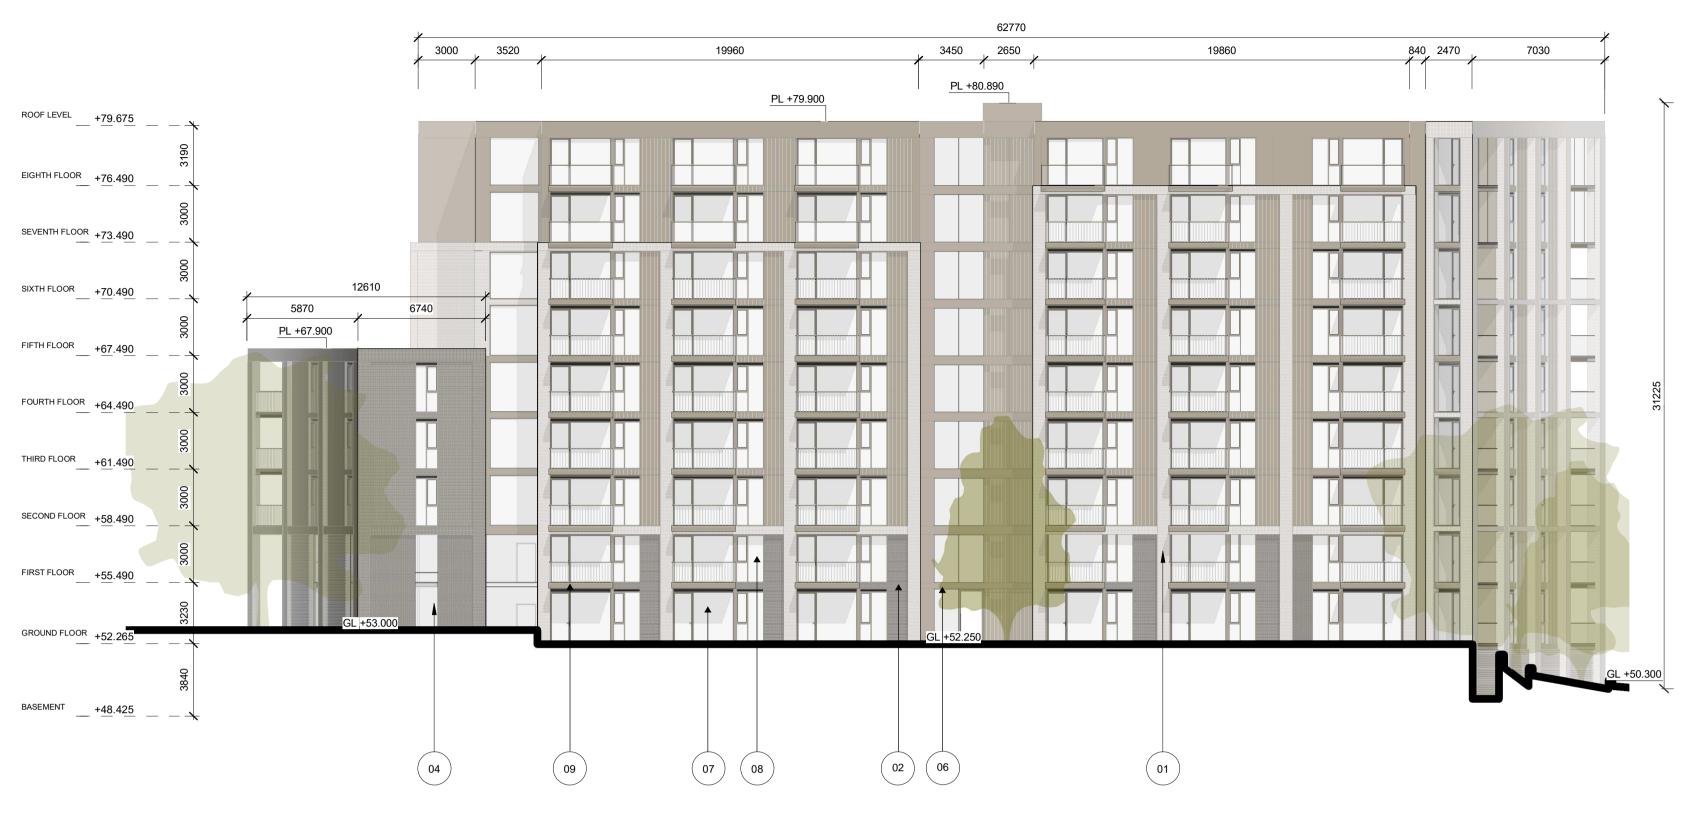

1:200

-----

----

GL +49.850

ALL DIMENSIONS TO BE CHECKED ON SITE

NO DIMENSIONS TO BE SCALED FROM THIS DRAWING

DRAWING IS TO BE READ IN CONJUNCTION WITH RELEVANT CONSULTANTS DRAWINGS

1. Selected Buff Coloured Brick Outer Leaf 2. Selected Buff Coloured Brick Outer Leaf to Textured Coursing

3. Selected Dark Coloured Outer Leaf

- 4. Selected Dark Coloured Brick Outer Leaf to Textured Coursing
- 5. Vertically Ribbed Aluminium Cladding in Selected Powder Coated Colour
- 6. Aluminium Cladding in Selected Powder Coated Colour
- 7. Aluminium Framed Door and Window System with Integrated Ventilation Grille in
- Selected Powder Coated Colour
- 8. Aluminium Framed Window System in Selected Powder Coated Colour
- 9. Pre-Fabricated Balcony with Selected Aluminium Powder Coated Facia and Balustrade

- Aluminium Framed Winter Garden Glazing System in Selected Powder Coated Colour
  Plaster Render Finish in Selected Colour

- 12. Aluminium Capping in Selected Powder Coated Colour
- 13. Recessed Cladding in Selected Bronze Coloured Aluminium
- 14. Cladding Panels in Selected Bronze Coloured Aluminium
- 15. Retractable Awning within Recessed Bronze Coloured Cladding
- 16. Aluminium clad canopy in selected powder coated colour
- 17. Aluminium framed ventilation louvre in selected powder coated colour

- 19. Obscured Glazing