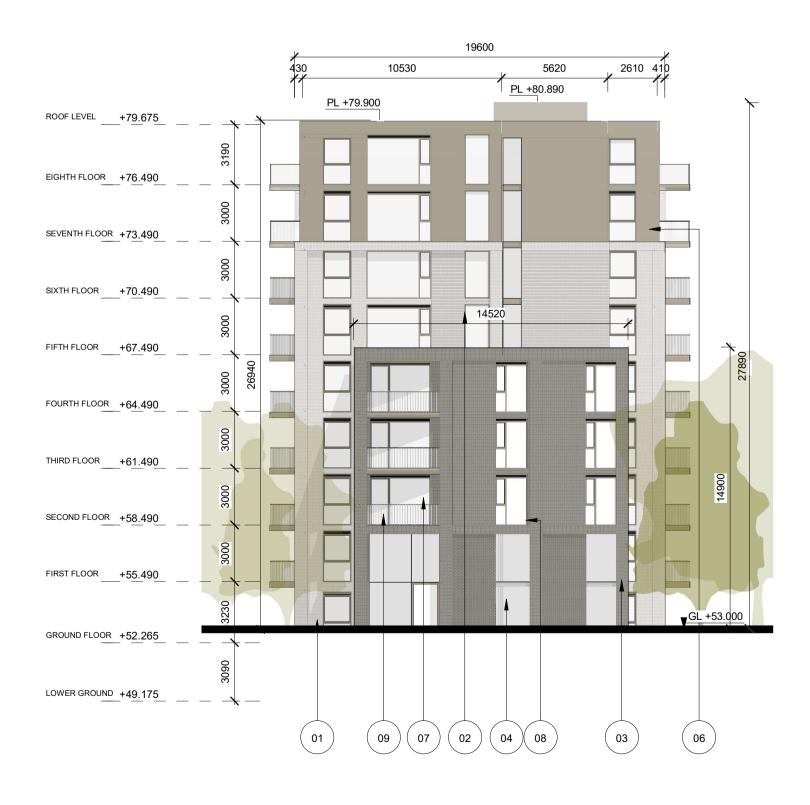

1:200

-----

----

GL +49.850

ALL DIMENSIONS TO BE CHECKED ON SITE

NO DIMENSIONS TO BE SCALED FROM THIS DRAWING

DRAWING IS TO BE READ IN CONJUNCTION WITH RELEVANT CONSULTANTS DRAWINGS

1. Selected Buff Coloured Brick Outer Leaf 2. Selected Buff Coloured Brick Outer Leaf to Textured Coursing

3. Selected Dark Coloured Outer Leaf

- 4. Selected Dark Coloured Brick Outer Leaf to Textured Coursing
- 5. Vertically Ribbed Aluminium Cladding in Selected Powder Coated Colour
- 6. Aluminium Cladding in Selected Powder Coated Colour
- 7. Aluminium Framed Door and Window System with Integrated Ventilation Grille in
- Selected Powder Coated Colour
- 8. Aluminium Framed Window System in Selected Powder Coated Colour
- 9. Pre-Fabricated Balcony with Selected Aluminium Powder Coated Facia and Balustrade

- Aluminium Framed Winter Garden Glazing System in Selected Powder Coated Colour
  Plaster Render Finish in Selected Colour

- 12. Aluminium Capping in Selected Powder Coated Colour
- 13. Recessed Cladding in Selected Bronze Coloured Aluminium
- 14. Cladding Panels in Selected Bronze Coloured Aluminium
- 15. Retractable Awning within Recessed Bronze Coloured Cladding
- 16. Aluminium clad canopy in selected powder coated colour
- 17. Aluminium framed ventilation louvre in selected powder coated colour

- 19. Obscured Glazing